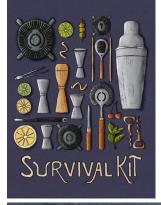

## TONI FEDERICO

**ILLUSTRATOR** 

Toni is a freelance illustrator based in Wichita, Kansas, who specializes in food and beverage illustration.

OWLMEDICINEDESIGNS.COM
@OWLMEDICINEDESIGN
HELLO@OWLMEDICINEDESIGNS.COM

## ABOUT THE STUDIO

Owl Medicine Design blends painterly charm with professional polish for branded campaigns. Toni creates visuals that elevate the story and bring flavor to every frame.